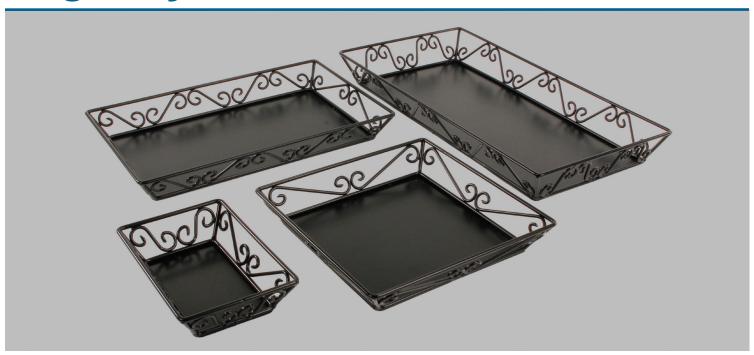

## Regency Baskets

## Features and Benefits

- High quality black iron baskets with decorative scrollwork
- Available in multiple sizes
- Black metal

## Beautiful basket has a durable protective coating

Regency Baskets and Liners are made of high quality black steel and feature a decorative scrollwork for an upscale look. Optional heavy-duty plastic liner with green tint edge and protective coating is available for most baskets.

## Specifications

| Item No.   | Style              | Dimensions              | Pack |
|------------|--------------------|-------------------------|------|
| 9923018818 | Small Basket       | 6" W x 9" L x 2" H      | 1    |
| 9923013285 | Medium Basket      | 12" W x 12" L x 2" H    | 1    |
| 9923010533 | Large Basket       | 11.25" W x 18" L x 2" H | 1    |
| 9923015304 | Extra Large Basket | 12" W x 23" L x 2.5" H  | 1    |